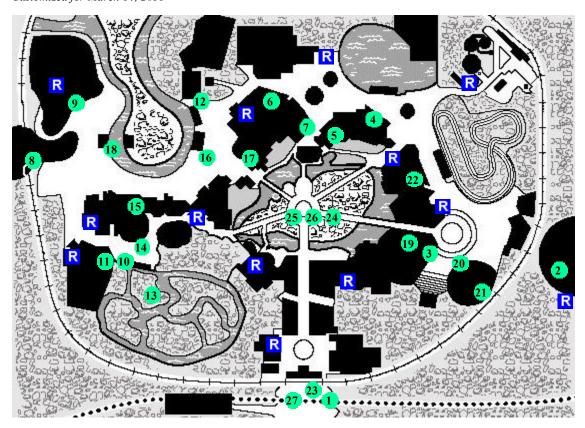

# **Plan Steps**

1. Magic Kingdom Entrance

Arrive at the entrance to the Magic Kingdom 30 minutes (Disney resort guests) to 70 minutes (non-Disney resort guests) prior to opening.

During days of peak attendance, the Magic Kingdom may open at 8 am or earlier.

2. Space Mountain P 144"

As soon as the park opens, ride Space Mountain in Tomorrowland.

3. Buzz Lightyear's Space Ranger Spin Ride Buzz Lightyear.

4. The Many Adventures of Winnie the Pooh P

Ride The Many Adventures of Winnie the Pooh in Fantasyland.

5. Snow White's Scary Adventures

See Snow White's Adventure.

6. Peter Pan's Flight Ride Peter Pan's Flight.

7. Mickey's PhilharMagic
See Mickey's PhilharMagic.

# 8. Splash Mountain 🕕 📤 💯

Ride Splash Mountain.

If the wait exceeds 30 minutes, consider using FASTPASS.

# 

Ride Big Thunder Mountain Railroad.

# 10. Pirates of the Caribbean

Ride Pirates of the Caribbean in Adventureland.

#### 11. Pirates of the Caribbean

Eat an early lunch.

Good nearby counter-service restaurants include Pecos Bill's Tall Tale Inn and Cafe in Frontierland, and the Columbia Harbor House in Liberty Square.

# 12. The Haunted Mansion 🖽

See The Haunted Mansion in Liberty Square.

# 13. Jungle Cruise 旺

Ride the Jungle Cruise in Adventureland.

If the wait exceeds 30 minutes, use FASTPASS.

#### 14. The Enchanted Tiki Room - Under New Management!

See Enchanted Tiki Birds. As you exit the Tiki Birds, turn left and walk through the passageway to Frontierland. The Country Bears will be a few feet up, on your left.

#### 15. Country Bear Jamboree

See the Country Bear Jamboree in Frontierland.

#### 16. Liberty Square Riverboat

Experience the Liberty Belle Riverboat in Liberty Square.

## 17. The Hall of Presidents

Experience The Hall of Presidents.

#### 18. Tom Sawyer Island

Tour Tom Sawyer Island in Frontierland.

#### 19. Monsters, Inc. Laugh Floor

See the Laugh Floor Comedy Club in Tomorrowland.

# 20. Tomorrowland Transit Authority PeopleMover

Ride the Tomorrowland Transit Authority in Tomorrowland.

## 21. Walt Disney's Carousel of Progress

See The Carousel of Progress in Tomorrowland.

# 22. Cosmic Ray's Starlight Cafe

Eat dinner.

Nearby counter-service restaurants include Cosmic Ray's in Tomorrowland, and the Pinocchio Village Haus in Fantasyland.

#### 23. Walt Disney World Railroad Main Street U.S.A. Station

Take a round trip on the Walt Disney World Railroad. Stations are located in Frontierland and on Main Street.

#### 24. Magic Kingdom Evening Parade / Fireworks

See the evening parade on Main Street.

## 25. Magic Kingdom Evening Parade / Fireworks

See live shows or holiday entertainment, if offered.

Check the daily entertainment schedule for performance times.

#### 26. Magic Kingdom Evening Parade / Fireworks

See the evening fireworks on Main Street.

A good viewing spot for Wishes is to the right of the central hub, on the walkway towards Tomorrowland.

#### 27. Magic Kingdom Entrance

Depart the Magic Kingdom.