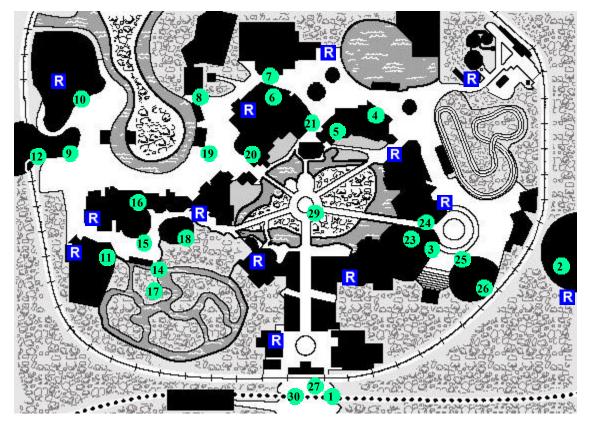

## Plan Steps

1. Magic Kingdom Entrance

Arrive at the entrance to the Magic Kingdom 50 minutes (Disney resort guests) to 70 minutes (non-Disney resort guests) before opening. Get guide maps and the daily entertainment schedule. During days of peak attendance, the Magic Kingdom may open at 8 am or earlier. If touring during a holiday, try our holiday plans.

- 2. Space Mountain 💬 🗥 🖽 In Tomorrowland, ride Space Mountain.
- 3. Buzz Lightyear's Space Ranger Spin EP Ride Buzz Lightyear.
- 4. The Many Adventures of Winnie the Pooh EP In Fantasyland, ride Winnie the Pooh
- 5. Snow White's Scary Adventures Ride Snow White's Scary Adventures.
- 6. Peter Pan's Flight **FP** Ride Peter Pan's Flight.
- 7. **it's a small world** Ride It's a Small World.

- 8. The Haunted Mansion 💷 In Liberty Square, see The Haunted Mansion. 9. Splash Mountain In Frontierland, ride Splash Mountain if wait is 20 minutes or less. If not obtain FASTPASS. 10. Big Thunder Mountain Railroad 🖽 🚻 💵 Ride Big Thunder Mountain Railroad 11. Pirates of the Caribbean In Adventureland, ride Pirates of the Caribbean. 12. Splash Mountain 臣 🚹 地 If you missed it earlier, ride Splash Mountain using FASTPASS. 13. Eat lunch. 14. Jungle Cruise In Adventureland, ride the Jungle Cruise if wait is 10 minutes or less. If not, obtain FASTPASS. 15. The Enchanted Tiki Room - Under New Management! See Enchanted Tiki Room. 16. Country Bear Jamboree In Frontierland, see Country Bear Jamboree. 17. Jungle Cruise 🖽 If you missed it earlier, take the Jungle Cruise in Adventureland using FASTPASS. 18. Swiss Family Treehouse Explore the Swiss Family Treehouse. 19. Liberty Square Riverboat In Liberty Square, ride the Liberty Belle Riverboat. The Hall of Presidents 20. Experience The Hall of Presidents. 21. Mickey's PhilharMagic 🕫 In Fantasyland, see Mickey's PhilharMagic. 22. Eat dinner. 23. Monsters, Inc. Laugh Floor In Tomorrowland, see Monsters, Inc. Laugh Floor. 24. Stitch's Great Escape 🖽 地 Experience Stitch's Great Escape. Or don't if you're running late, or just don't feel up to it. 25. Tomorrowland Transit Authority PeopleMover Ride the Tomorrowland Transit Authority Peoplemover. 26. Walt Disney's Carousel of Progress See Walt Disney's Carousel of Progress. 27. Walt Disney World Railroad Main Street U.S.A. Station Take a round trip on the Walt Disney World Railroad. Stations are located in Frontierland and on Main Street. 28. Tour Main Street and meet any characters who interest you. Check the daily entertainment schedule for greeting location and times. 29. Magic Kingdom Evening Parade / Fireworks See the evening parade on Main Street. See the evening fireworks on Main Street, A good viewing spot is to the right of the Central Plaza, on the walkway toward Tomorrowland. 30. Magic Kingdom Entrance Depart the Magic Kingdom. Legend É R -- Restroom Location. É E -- Attraction distributes FASTPASS.
  - É  $40^{\circ\circ}$  -- Riders must meet height requirement. The height requirement is shown in yellow.
  - É 쓰 -- Intense attraction. May not be suitable for young children, pregnant women, or those with certain medical conditions.