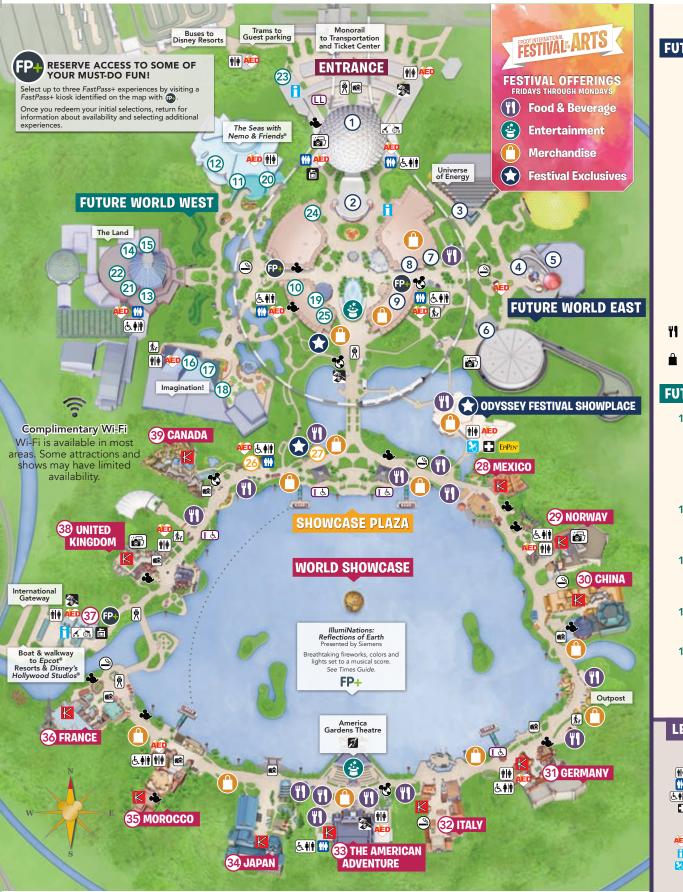

# **FUTURE WORLD EAST**

- 1 Spaceship Earth Presented by Siemens FP+ 表 例 HC 例 Explore the history of innovations from the Stone Age to the Digital Age.
- 2 Project Tomorrow: Inventing the Wonders of the Future (b) Discover challenging games and engaging displays in an interactive play area for all ages.
- 3 Ellen's Energy Adventure Fig. 7 HC Take a multimedia romp through time and Ellen DeGeneres' subconscious at Universe of Energy. 45 minutes.
- 4 Mission: SPACE® FP+ | 44"/112 cm. (4) CC (40) Experience NASA-style training with a simulated space launch Join the Orange Team for an intense journey A or the Green Team for a milder mission. Expectant mothers should not ride.
- 5 Advanced Training Lab & Further your astronaut training in this interactive play area.
- Test Track® Presented by Chevrolet® FP+ [7] 1 40"/102 cm. (4) CC Create your own virtual concept vehicle and put it through the paces on the exhilarating hills, hairpin turns and straightaways of the Test Track circuit.
- Innoventions® & M HC D Explore the wonderful world of COLORTOPIA™ presented by Glidden®
- Electric Umbrella Hosted by Coca-Cola® LD \$ Angus burgers, flatbreads and seasonal salads.
- Mouse Gear One-stop shopping destination for Disney Character gifts and Park souvenirs.

# **FUTURE WORLD WEST**

- 10 Epcot Character Spot (b) The perfect place to meet favorite pals and new friends.
  - **NEW! Baymax** Your personal health care companion from "Big Hero 6"!
  - **NEW!** Joy and Sadness Adventurous emotions from "Inside Out
  - Mickey, Minnie and Goofy FP+ All in one fun spot.
- The Seas with Nemo & Friends® FP+ 🕾 🕭 🗝 🔊 Ride alongside characters from Disney Pixar's "Finding Nemo," then surround yourself with thousands of real sea creatures at the Undersea Observation Deck at SeaBase.
- 12 NEW! Turtle Talk With Crush FP+ & M Visit with Crush, Dory and some of her new friends from Disney Pixar's "Finding Dory" as they engage in real time Q-and-A with their human friends.
- 13 NEW! Soarin'® FP+ ↑ 40"/102 cm. ₭ Д СС № Soar high in the sky and feel the wind race across your face during a hang-gliding flight across the globe.
- 14 Living with the Land Presented by Chiquita® FP+ 🔊 🖔 (HC) Sail through the greenhouses of The Land to see ninepound lemons and more!

- 15 The Circle of Life & MC D Learn about conservation in this film featuring commentary from Timon and Pumbaa of "The Lion King." 20 minutes.
- 16 Journey Into Imagination With Figment FP+ & HC Follow Figment on this whimsical open-house tour of the Imagination Institute.
- 17 ImageWorks &
  - Explore, experience and create in this interactive play area.
- 18 NEW! Disney & Pixar Short Film Festival FP+ & M HC CC AED Animation fans of every age can experience beloved Disney and Pixar animated shorts like never before at this new 4-D cinema attraction
- 19 Fountain View S \$ Starbucks® Espresso, Artisan breakfast sandwiches, and house-made Disney pastries.
- 20 Coral Reef Restaurant 1 LD \$\$ Seafood, steak and more.
- 21 Sunshine Seasons BLD \$ Breakfast plates, pastries, seasonal soups, salads, sandwiches, desserts and wood-fired entrées
- 22 Chip 'n' Dale's Harvest Feast at The Garden Grill Hosted by Smucker's® B \$\$ LD \$\$\$ Family-style Character Dining with Chip 'n' Dale and Friends. American Cuisine.
- 23 The Gift Stop
- Merchandise Package Pickup. Located near the main entrance.
- Collectibles, including framed artwork, sculptures and prints.
- 25 Club Cool Hosted by Coca-Cola® Exclusive Coca-Cola merchandise and complimentary samples of soft drinks from around the world.

# SHOWCASE PLAZA

- 26 Refreshment Port LD \$
  - Croissant doughnuts, chicken nuggets, ice cream and beverages
- **27** Decadent Delights **S** \$ Desserts and beverages.

# **WORLD SHOWCASE**

# 28 MEXICO

- **Gran Fiesta Tour Starring The Three Caballeros** Discover the sights of Mexico and the antics of three feathered amigos on this boat ride.
- Early 2017 Choza Tequila \$ Frozen margaritas and classic Mexican snacks. Not on Disney dining plans.
- San Angel Inn Restaurante 🔑 🛈 LD 💲 Authentic Mexican cuisine. Premium margaritas and tequilas.
- La Hacienda de San Angel D \$\$ Regional Mexican cuisine. Premium margaritas and tequilas.
- La Cantina de San Angel LD \$ Nachos, tacos, empanadas, beer and margaritas.

English, Spanish and Portuguese.

handcrafted margaritas. Not on Disney dining plans.

La Cava del Tequila \$ More than 200 tequilas and

# 29 NORWAY

- NEW! Meet Anna and Elsa at Royal Sommerhus & Meet Anna and Elsa, the beloved sisters of Arendelle.
- NEW! Frozen Ever After FP+ (3) HC (1) Board a wooden Viking ship and sail through the fantastical world of "Frozen."
- Princess Storybook Dining at Akershus Royal Banquet Hall © BLD \$\$\$ Character dining with Disney Princesses. American and Norwegian cuisine.
- Kringla Bakeri Og Kafe S \$ Pastries and sandwiches.

# 30 CHINA

- Reflections of China & MC Wiew the places and faces of the world's most populous country in this Circle-Vision 360 film. 14 minutes.
- Nine Dragons Restaurant D LD \$\$ Chinese cuisine, wine and beer.
- Lotus Blossom Café LD \$ Egg rolls, orange chicken and rice bowls.
- Joy of Tea S \$ Assorted teas, beverages, ice cream and snacks.
- 31 GERMANY
- Biergarten Restaurant 🛭 L 💲 D 💲 💆 Oktoberfest buffet with live entertainment. German cuisine.
- Sommerfest LD \$ Bratwurst, potato salad, beer and desserts.
- Karamell-Küche Featuring Werther's® Original Caramel Freshly made caramel corn, caramel covered apples and strawberries.
- Tutto Italia Ristorante D LD \$\$ Pasta and fine Italian specialties.
- Tutto Gusto Wine Cellar LDS \$
- Italian wines and imported cheeses. Not on Disney dining plans. Via Napoli Ristorante e Pizzeria (1) LD \$\$ Italian
- pastas, wood-fired pizzas, Piatti alla Parmigiana and tiramisù.
- 33 THE AMERICAN ADVENTURE
- The American Adventure & MR HC DE Explore the past and future of America through film, music and Audio-Animatronics®. 30 minutes.
- Liberty Inn Hosted by Coca-Cola® LD \$ Regional American Cuisine featuring Angus burgers, chicken or pork sandwiches and salad.
- Fife & Drum Tavern LD \$ Turkey legs, frozen beverages and hard soda.
- Block & Hans S \$ Craft beer and pretzels.

- Teppan Edo D LD \$\$ Hibachi Chefs grill tableside steaks. seafood and chicken. Sake, wine and specialty drinks.
- Tokyo Dining D LD \$\$
- Lamb chops, black cod, lobster tempura and sushi favorites.
- Katsura Grill LD \$
- Ramen, udon noodle bowls, shrimp, curry and sushi.
- Kabuki Cafe S \$
- Shaved ice, sushi snacks, Japanese beer and cold beverages.
- 35 MOROCCO
- Restaurant Marrakesh D LD \$\$
- Beef, lamb and chicken dinners with a live belly dancing show.
- Tangierine Café LD \$ Chicken and lamb shawarma, wraps and salads.
- Spice Road Table 1 LD \$ Featuring Mediterranean
- specialty entrées, small plates, wine, beer and organic sangria. 36 FRANCE
  - Impressions de France & ME Experience the grandeur and charm of the French countryside through film. 20 minutes.
- Chefs de France C LD \$\$
- Casual French café. Onion soup, filet mignon and crème brûlée.
- Les Vins des Chefs de France \$ French wines, beer and frozen slushes.
- Crepes des Chefs de France S \$
- Homemade crepes, soft-serve ice cream and specialty coffees.
- Monsieur Paul D \$\$\$\$
- Inventive twist on classic French cuisine with extensive wine list.
- Les Halles Boulangerie-Patisserie \$ \$ French bakery. Soups, salads, quiches, baguette sandwiches, pastries and haked goods
- L'Artisan des Glaces S \$
  - House-made ice cream, sorbets and ice cream martinis.

# **International Gateway**

- 37 World Traveler Merchandise Package Pickup.
- 38 UNITED KINGDOM
- Rose & Crown Pub S \$
  - Pub fare with British ales, lagers and stouts.
- Rose & Crown Dining Room DLD \$\$
- U.K. favorites including steak, shepherd's pie and corned beef. Yorkshire County Fish Shop LD \$
- Fish and chips, beverages and beer.
- 39 CANADA
- O Canada! (5) (FIC (4))) View the very best Canada has to offer in this Circle-Vision 360 film. 14 minutes.
- Le Cellier Steakhouse D LD \$\$\$ Steaks, pasta and seafood.

# LEGEND

# **Symbols on Map**

- Amenities †| Restrooms
- Accessible Restrooms
- **७** ♦ ♦ Companion Restrooms First Aid\* Presented by Florida Hospital EPIPEN® (epinephrine injection, USP)
- Auto-Injector Automated External Defibrillators
- Guest Relations
- Baby Care Center Hosted by Huggies®
- Service Animal Relief Areas Smoking Locations ATMs Presented by Chase
- Stroller and Wheelchair Rentals Locker Rentals Disney PhotoPass® Photographers Memory Maker Sales Center
- Nikon® Picture Spot 3 Assistive Listening
- · · · Water Transportation
- FastPass+ kiosks available in 1 & IllumiNations Viewing for Guests
  - LL Leave A Legacy Locator Kidcot Fun Stops

**Park Information** 

Character Greetings

- \* Disney Vacation Club® formation Center
- \*Emergency services available by calling 911. Must transfer to standard wheelchair.
- **Symbols in List** Attraction/Show Considerations **FP+** FastPass+ experience
- Single Rider Queue
- Physical Considerations **†** Minimum Height Requirement
- (b.) May remain in wheelchair/ECV Must transfer from wheelchair/ECV Must transfer to standard wheelchair
- Sign Language (available Fridays) Automated External Defibrillators

# **Devices Available at Guest Relations**

- Assistive Listening Handheld Captioning
- CC Video Captioning Audio Description
- Shopping

- Dining
- All dining locations listed accept a Disney dining plan unless otherwise noted Reservations recommended. Call 407-WDW-DINE (939-3463).
- B Breakfast L Lunch
  D Dinner S Snack
- \$ = \$14.99 and under per adult \$\$ = \$15-\$34.99 per adult
- \$\$\$ = \$35-\$59.99 per adult \$\$\$\$ = over \$60 per adult
- See disneydiningpricinginfo.com for pricing details.
- Special Considerations for Attractions Safety: Please abide by all safety warnings and notices.
  - Supervise children at all times. Children under age 7 years must be accompanied by a person age 14 years or older.
  - For your safety while on attractions, remain seated with hands, arms. feet and legs inside the vehicle. Supervise children.