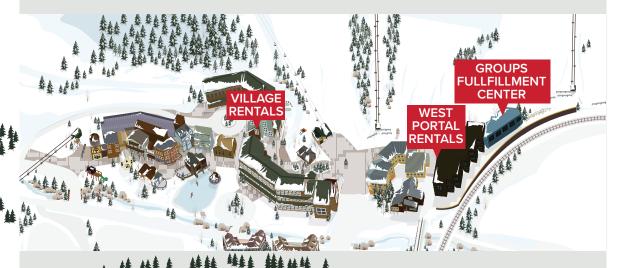

## RENTAL PICKUP LOCATIONS

### **VILLAGE SHOP**

Across from Starbucks Hours of Operation: 8am - 8pm Phone: 970.726.1675

### **WEST PORTAL SHOP**

Navy & Gold Building next to Derailer Hours of Operation: 8am - 8pm Phone: 970.726.1675

#### **GROUPS FULLFILLMENT**

2nd Floor of Blue Building Adjacent to West Portal. Refer to scheduled group fit time. Phone: 970.531.4047